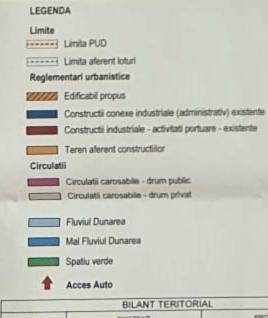

## PLANSA DE REGLEMENTARI

| zone functionale                                                                                     | EXISTENT |     | PROPUS  |     |
|------------------------------------------------------------------------------------------------------|----------|-----|---------|-----|
|                                                                                                      | mp       |     | mp      |     |
| agrozootehnica -<br>industriale - silozuri si<br>spetti conexe (<br>admisstrativi spetti<br>sociale) |          |     | 250k 15 | 26  |
| zona spatii verzi<br>amerayate                                                                       |          |     | 5433.80 | 26  |
| zona dirculatie in<br>interiorul terenului                                                           |          |     | 3226.06 | 45  |
| TOTAL ZONA PUD                                                                                       | 7169     | 100 | 7100    | 100 |