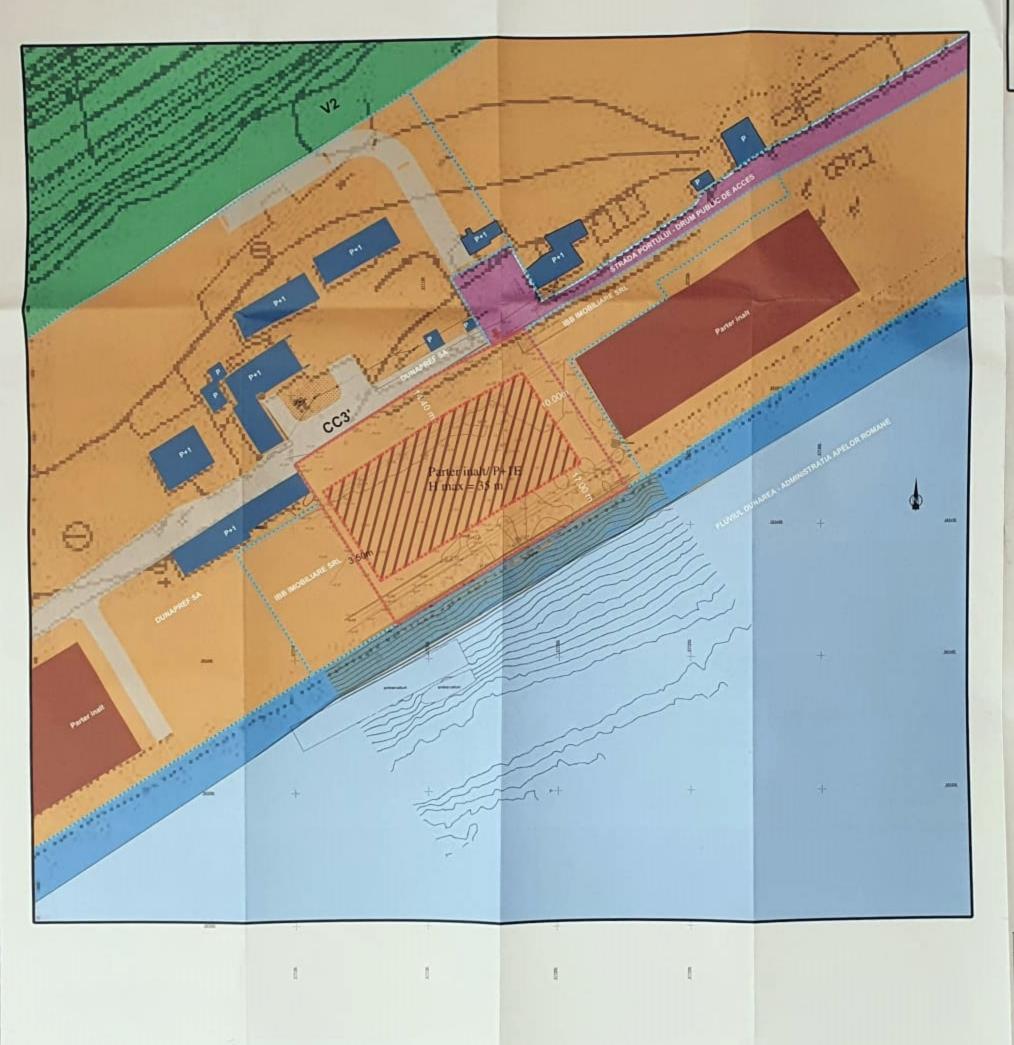

## PLANSA DE REGLEMENTARI

| zone functionale                                                                                     | EXISTENT |     | PROPUS  |     |
|------------------------------------------------------------------------------------------------------|----------|-----|---------|-----|
|                                                                                                      | mp       |     | mp      |     |
| agrozootehnica -<br>industriale - silozuri si<br>spetti conexe (<br>admisstrativi spetti<br>sociale) |          |     | 250k 15 | 26  |
| zona spatii verzi<br>amerayate                                                                       |          |     | 5433.80 | 26  |
| zona dirculatie in<br>interiorul terenului                                                           |          |     | 3226.06 | 45  |
| TOTAL ZONA PUD                                                                                       | 7169     | 100 | 7100    | 100 |